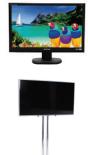

#### **AUDIO-VISUAL EQUIPMENT**

| LED Displays                                                     | Qty. | Daily Rate  | # of Days | Total |
|------------------------------------------------------------------|------|-------------|-----------|-------|
| 27" LED Display Table Stand                                      |      | \$ 200.00   |           |       |
| 32" LED Display Built in Speakers, Table Stand                   |      | \$ 250.00   |           |       |
| 43" LED Display Built in Speakers, Wall Mount or Floor Stand     |      | \$ 450.00   |           |       |
| 55" LED Display Built in Speakers, Wall Mount or Floor Stand     |      | \$ 550.00   |           |       |
| 65" LED Display Built in Speakers, Wall Mount or Floor Stand     |      | \$ 750.00   |           |       |
| 70"-79" LED Display Built in Speakers, Wall Mount or Floor Stand |      | \$ 1,000.00 |           |       |
| 80"-89" LED Display Built in Speakers Wall Mount or Floor Stand  |      | \$ 1,500.00 |           |       |
| 90" LED Display Built in Speakers, Wall Mount or Floor Stands    |      | \$ 2,250.00 |           |       |